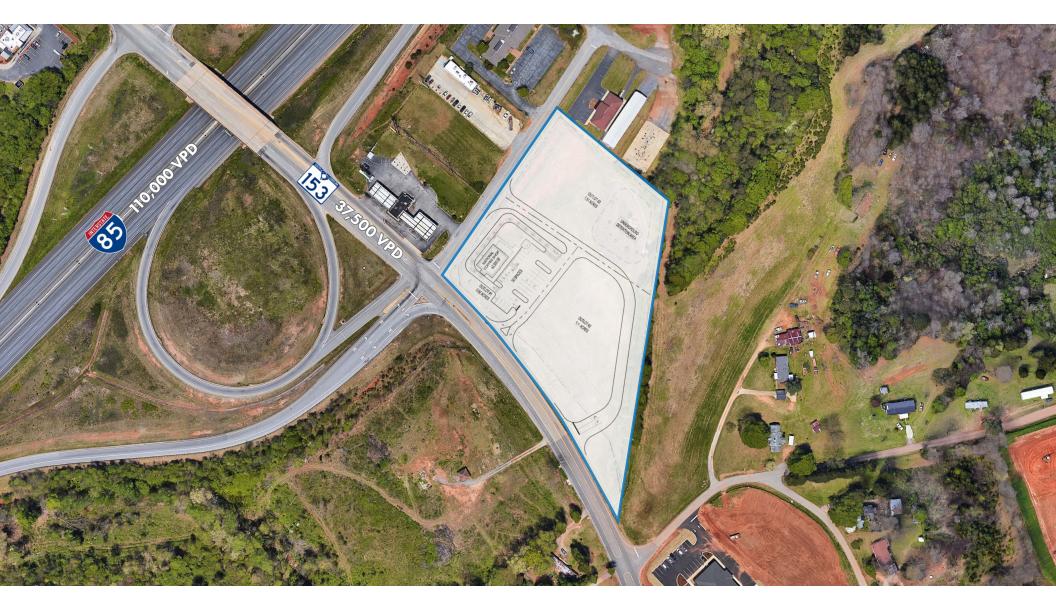

### PIEDMONT OUTPARCEL DEVELOPMENT | 2810 SC-153, PIEDMONT, SC 29673 | ZOOMED IN AERIAL