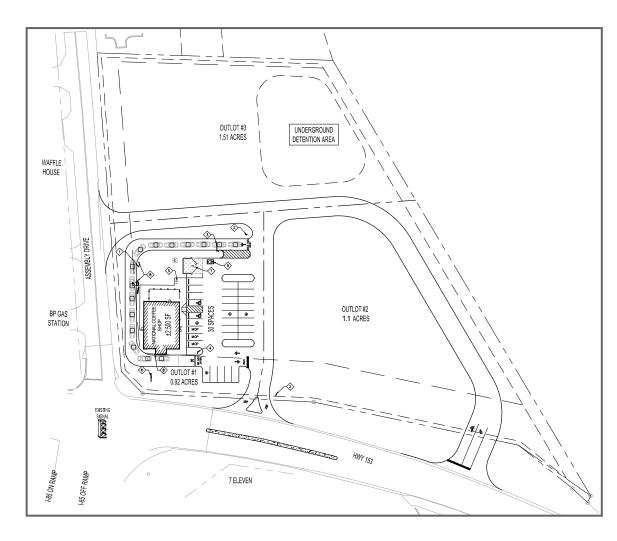

## PIEDMONT OUTPARCEL DEVELOPMENT | 2810 SC-153, PIEDMONT, SC 29673 | PROPOSED SITE PLAN

### **HIGHLIGHTS**

Outlot 2 (1.1 acres) and Outlot 3 (1.51 acres) are available for sale or lease. Situated right off of I-85, these prime commercial outlots offer an exceptional opportunity for businesses seeking high visibility and accessibility. With I-85 boasting a daily traffic count of 110,000 vehicles and nearby Hwy 153 seeing 37,500 vehicles per day, your venture will thrive with exposure to a constant stream of potential customers. Call for pricing.