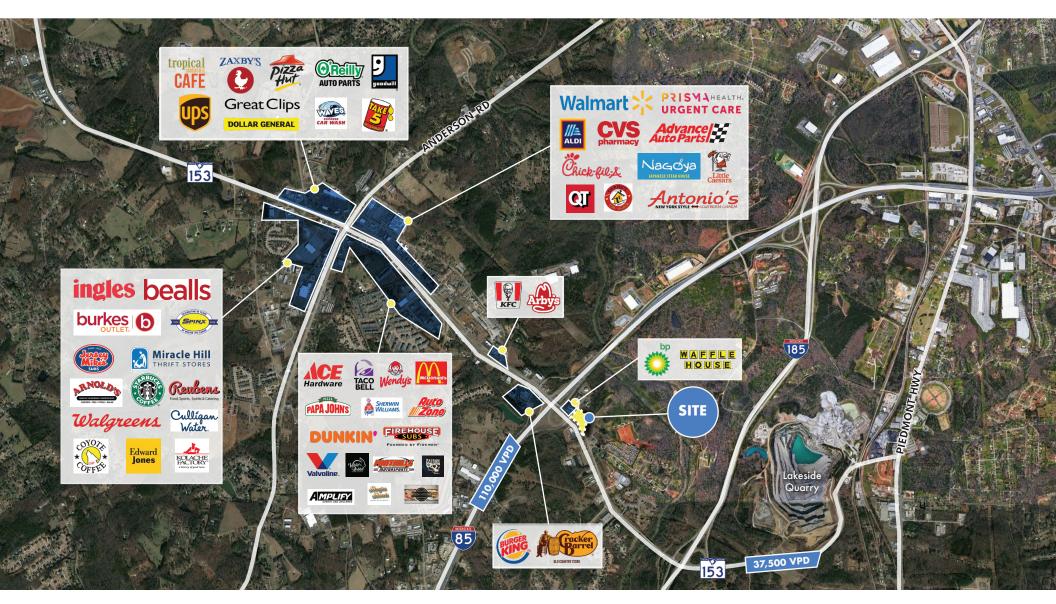

all for pricing.

#### **OVERVIEW**

Piedmont, SC, combines a thriving economy with a wealth of recreational opportunities. With a growing industrial sector and a range of outdoor activities, from hiking at Paris Mountain State Park to enjoying local festivals, it offers a balanced lifestyle for both work and leisure.

| DEMOGRAPHICS   | 3 MILE   | 5 MILE   | 10 MILE |
|----------------|----------|----------|---------|
| Population     | 20,739   | 75,039   | 316,670 |
| Average Income | \$85,495 | \$85,074 | \$90,64 |

| TRAFFIC COUNTS | <b>VEHICLES PER DAY</b> |  |
|----------------|-------------------------|--|
| I-85           | 110,000                 |  |
| Hwy 153        | 37,500                  |  |





# PIEDMONT OUTPARCEL DEVELOPMENT | 2810 SC-153, PIEDMONT, SC 29673 | AERIAL





### PIEDMONT OUTPARCEL DEVELOPMENT | 2810 SC-153, PIEDMONT, SC 29673 | ZOOMED IN AERIAL