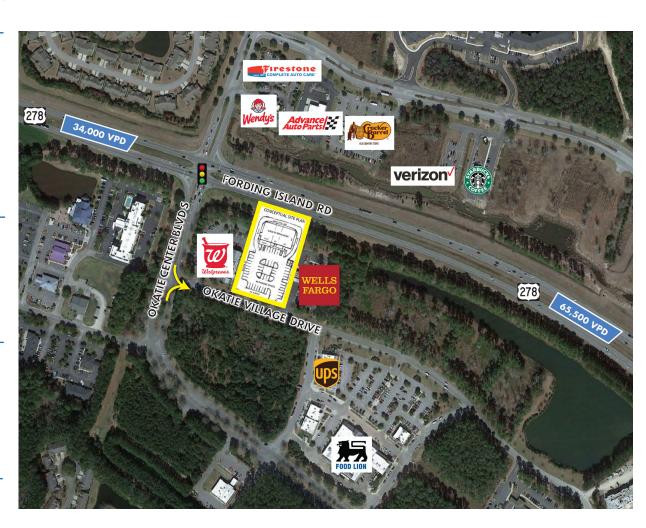

#### **HIGHLIGHTS**

Located between Interstate 95 and Hilton Head Island, this 1.25-acre site is situated between Walgreens and Wells Fargo, in front of the Food Lion shopping center.

Near the interchange of Highways 278 and 170, you can get to Hilton Head in 15 minutes, Beaufort and Savannah in 25 minutes, and Hardeeville in 10 minutes. The corridor continues to expand with strong residential growth and retail developments.

### **NEARBY AMENITIES**

Walgreens, Wells Fargo, Food Lion, Firehouse Subs, Wendy's, Starbucks, Cracker Barrell, Advance Auto, Verizon, Okatie Ale House, Davita, Ethan Allen, Ashley Furniture, Hilton Hotels, Parker's Kitchen, Jersey Mikes, and many more.

#### TRAFFIC COUNTS

| Hwy 278 W | 34,000 |
|-----------|--------|
| Hwy 278 E | 65,500 |
| Hwy 170   | 37,300 |
| I-95      | 67,300 |