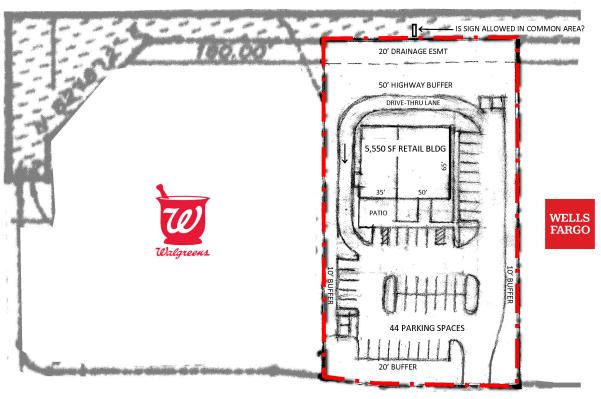

#### **HIGHLIGHTS**

Located between Interstate 95 and Hilton Head Island, this 1.25-acre site is situated between Walgreens and Wells Fargo, in front of the Food Lion shopping center.

Near the interchange of Highways 278 and 170, you can get to Hilton Head in 15 minutes, Beaufort and Savannah in 25 minutes, and Hardeeville in 10 minutes. The corridor continues to expand with strong residential growth and retail developments.