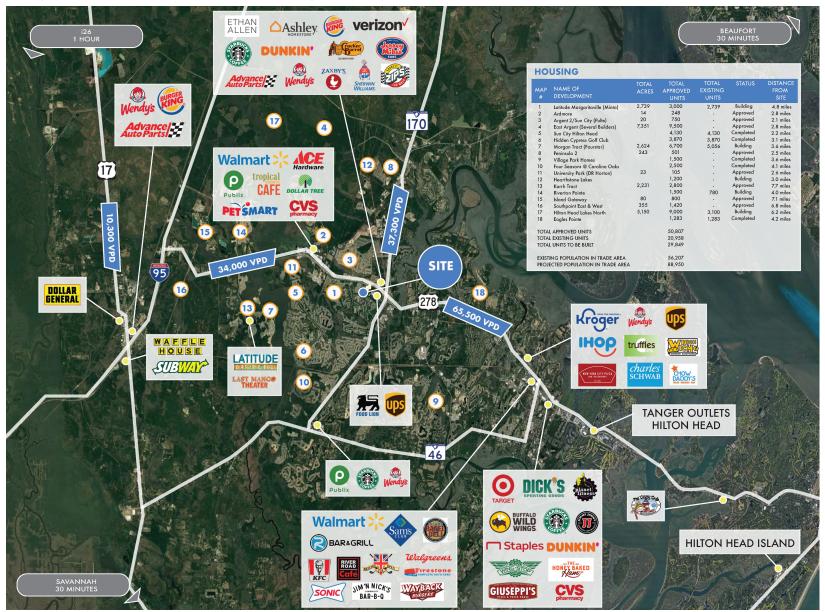

### **NEARBY AMENITIES**

Walgreens, Wells Fargo, Food Lion, Firehouse Subs, Wendy's, Starbucks, Cracker Barrell, Advance Auto, Verizon, Okatie Ale House, Davita, Ethan Allen, Ashley Furniture, Hilton Hotels, Parker's Kitchen, Jersey Mikes, and many more.

| SUMMARY       | 1 MILE   | 2 MILES  | 3 MILES  | 5 MILES  |
|---------------|----------|----------|----------|----------|
| Population    | 3,244    | 12,238   | 25,597   | 56,207   |
| Median Income | \$58,795 | \$62,559 | \$64,596 | \$65,811 |

#### TRAFFIC COUNTS

| Hwy 278 W | 34,000 |
|-----------|--------|
| Hwy 278 E | 65,500 |
| Hwy 170   | 37,300 |
| I-95      | 67,300 |