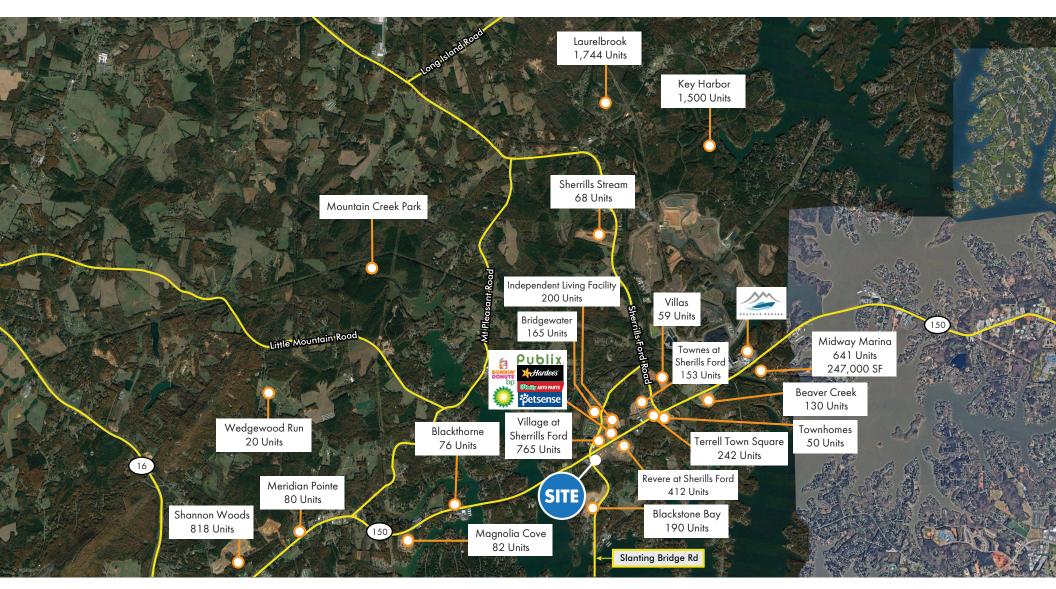

#### **OVERVIEW**

Sherrills Ford is an upscale, rapidly-growing area located 30 miles north of downtown Charlotte along the shores of Lake Norman. NCDOT road widening project includes a new signalized intersection slated for ~2030. More than 7,000 new residential units have been proposed for development with homebuilders like D.R. Horton, Taylor Morrison, Stanley Martin, and many others already selling homes. Over 1.1 million square feet of commercial development is slated for construction over the next 5 years.

## **PRIMARY MARKET**

This site is surrounded by high-end golf and lakeside communities. A new Publix opened across Highway 150 in early 2018 with additional new developments coming to market including Petsense, Jersey Mikes, Heartland Dental, Dunkin Donuts, Starbucks, and more. The community offers boat enthusiasts an unparalleled marine experience in a quiet neighborhood but inclusive of all the amenities of the Charlotte metropolitan area.

# SHERRILLS FORD OUTPARCEL | NC HWY. 150 AND SLANTING BRIDGE RD., SHERRILLS FORD, NC | **AERIAL**

Zach Von Rupp zvonrupp@cfsmithpg.com 910.719.0499 Pinehurst | cfsmithpg.com