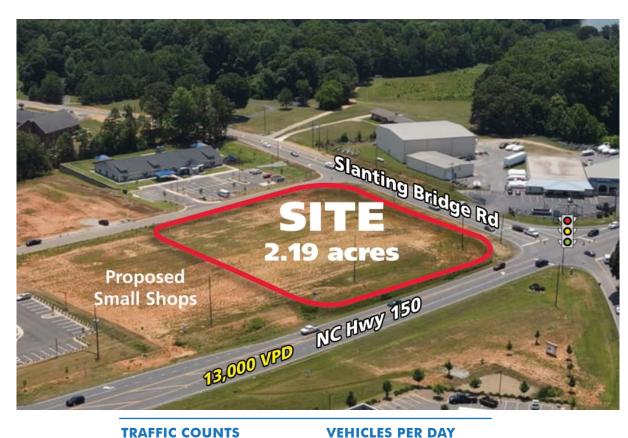

SHERRILLS FORD OUTPARCEL | NC HWY. 150 AND SLANTING BRIDGE RD., SHERRILLS FORD, NC | SITE

#### **HIGHLIGHTS**

Strong corner located within a master planned development of Sherrills Ford, a bedroom community on Lake Norman, North Carolina's largest man made lake. Excellent visibility along Highway 150 and Slanting Bridge Road. Great for medical, office, and retail on a 2.19 acre square parcel.

## **TRAFFIC COUNTS**

Highway 150 15.500 9,300 Slanting Bridge Road Sherrills Ford Road 6,200

Zach Von Rupp 910.719.0499 Pinehurst cfsmithpg.com zvonrupp@cfsmithpg.com