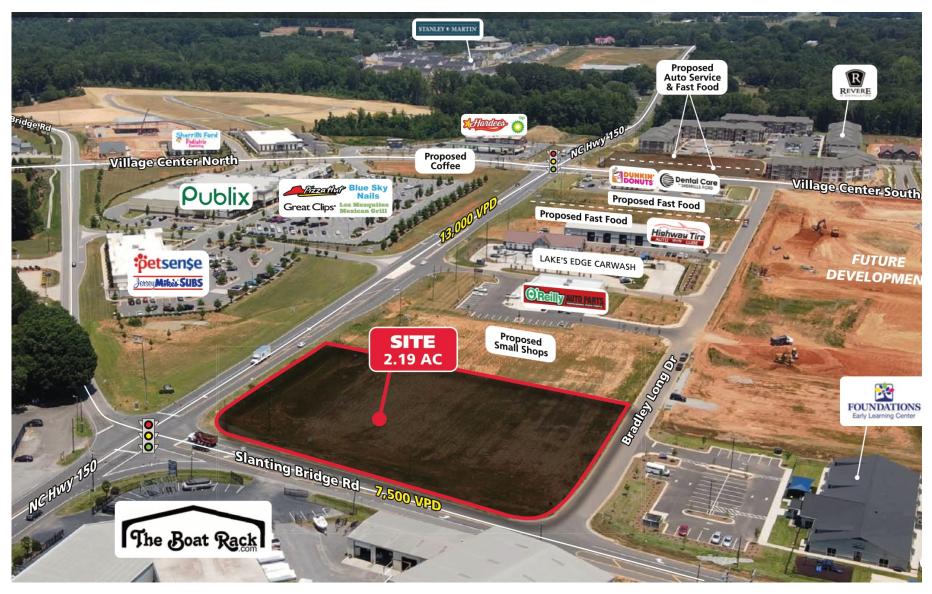

## **PRIMARY MARKET**

This site is surrounded by high-end golf and lakeside communities. A new Publix opened across Highway 150 in early 2018 with additional new developments coming to market including Petsense, Jersey Mikes, Heartland Dental, Dunkin Donuts, Starbucks, and more. The community offers boat enthusiasts an unparalleled marine experience in a quiet neighborhood but inclusive of all the amenities of the Charlotte metropolitan area.

# SHERRILLS FORD OUTPARCEL | NC HWY. 150 AND SLANTING BRIDGE RD., SHERRILLS FORD, NC | **AERIAL**

Zach Von Rupp zvonrupp@cfsmithpg.com 910.719.0499 Pinehurst | cfsmithpg.com