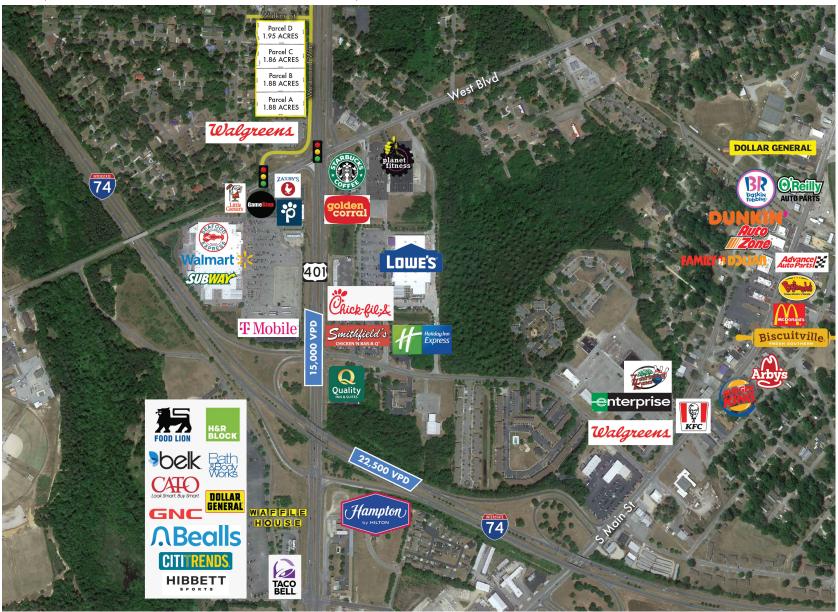

## OUTPARCELS | NC HWY 401 BYPASS, LAURINBURG, NC | Aerial

Neil Robinette nrobinette@cfsmithpg.com 910.417.7550 Pinehurst | cfsmithpg.com

# TRAFFIC COUNTS

McColl Rd 15,000 Hwy 74 22,500

Neil Robinette nrobinette@cfsmithpg.com 910.417.7550 Pinehurst | cfsmithpg.com