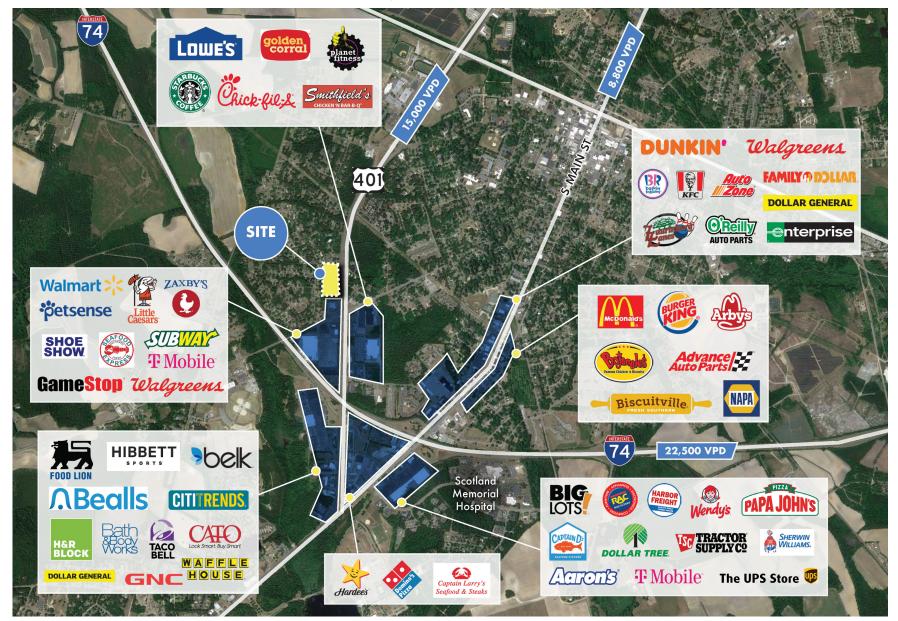

## OUTPARCELS | NC HWY 401 BYPASS, LAURINBURG, NC | Aerial

Neil Robinette nrobinette@cfsmithpg.com 910.417.7550 Pinehurst | cfsmithpg.com