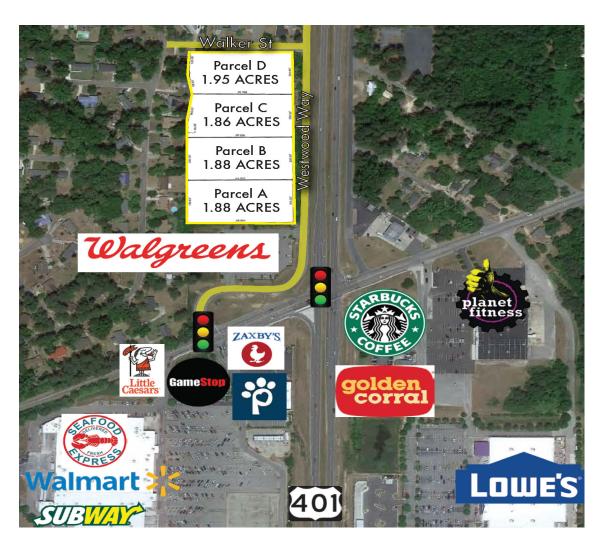

## OUTPARCELS | NC HWY 401 BYPASS, LAURINBURG, NC | Property Overview

#### **HIGHLIGHTS**

- Prime retail pad sites off Laurinburg's best Hwy 74 exit
- Growing retail node with new retail development
- Excellent frontage & visibility on Hwy 15-401 next to Walgreens
- Convenient to Scotland High School, local residential, and local employers
- Laurinburg is a high performing QSR and highway retail/restaurant market with strong regional highway traffic between Charlotte and Wilmington

### **NEARBY AMENITIES**

Walmart, Lowe's, Walgreens, Starbucks, Food Lion, Chick-Fil-A, Planet Fitness, and more.

| 2022 SUMMARY   | 1 MILE   | 2 MILES  | 3 MILES  |
|----------------|----------|----------|----------|
| Population     | 3,435    | 14,540   | 19,760   |
| Average Income | \$48,493 | \$43,093 | \$46,055 |