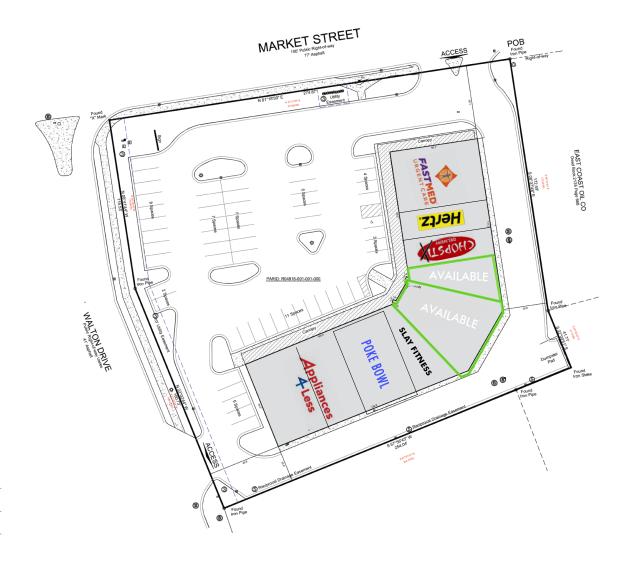

## MARKET STATION | 5214 MARKET STREET, WILMINGTON, NC 28405 | PROPERTY OVERVIEW

## **HIGHLIGHTS**

Market Station provides excellent visibility along Highway 17/Market Street in the strong commercial corridor of Wilmington. Adjacent Retailers include WalMart Supercenter, CostCo, Target, Sportsman's Warehouse, Academy Sports, Chick Fil A, Olive Garden, Carrabba's Italian Grill and more. Access off of Market Street and Walton Road.