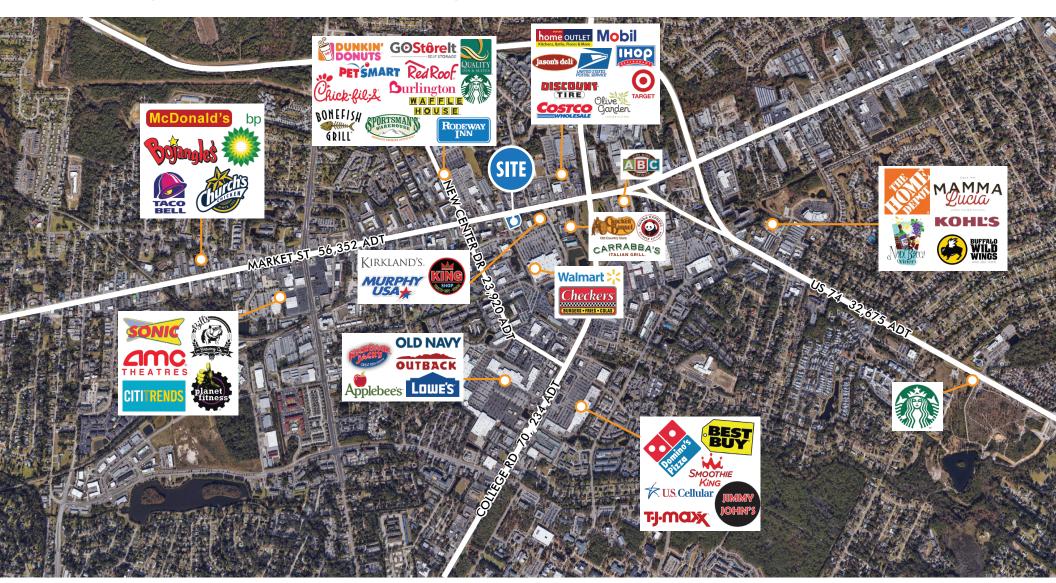

## **HIGHLIGHTS**

Market Station provides excellent visibility along Highway 17/Market Street in the strong commercial corridor of Wilmington. Adjacent Retailers include WalMart Supercenter, CostCo, Target, Sportsman's Warehouse, Academy Sports, Chick Fil A, Olive Garden, Carrabba's Italian Grill and more. Access off of Market Street and Walton Road.

| TRAFFIC COUNTS       | VEHICLES PER DAY |  |
|----------------------|------------------|--|
| Hwy 17/Market Street | 56,352           |  |
| Hwy 132/College Road | 77,234           |  |
| New Centre Drive     | 23,920           |  |
| US 74                | 32,675           |  |

Zach Von Rupp zvonrupp@cfsmithpg.com 910.719.0499 Pinehurst | cfsmithpg.com

MARKET STATION | 5214 MARKET STREET, WILMINGTON, NC 28405 | AERIAL

Zach Von Rupp zvonrupp@cfsmithpg.com 910.719.0499 Pinehurst | cfsmithpg.com