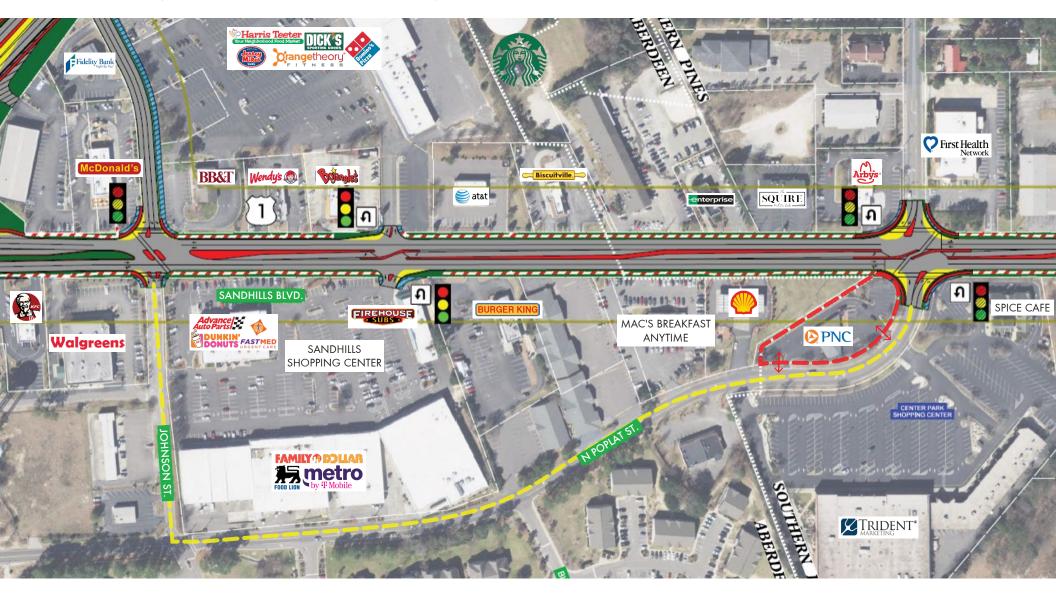

FORMER BANK | 1715 Hwy. US 1 Southern Pines, NC | Zoomed Out Aerial

Neil Robinette nrobinette@cfsmithpg.com 910.417.7550 Pinehurst | cfsmithpg.com