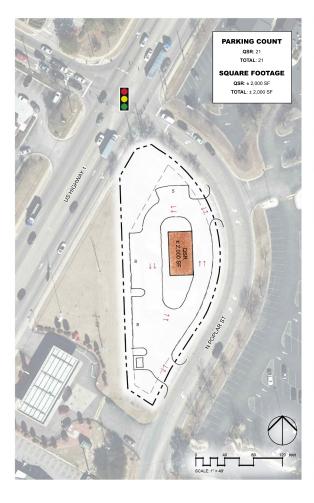

## FORMER BANK | 1715 Hwy. US 1 Southern Pines, NC | **Proposed Site Plan**

## **HIGHLIGHTS**

- Site offered for ground lease, existing building lease, or build to suit
- Site: 0.84 Acres
- Building: 2,530 sf (former bank with drive through)