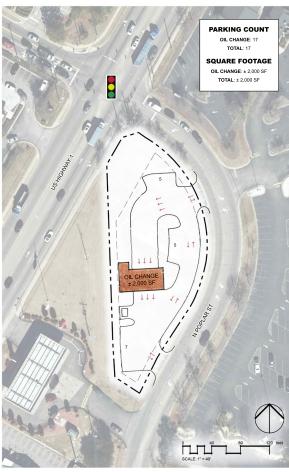

## FORMER BANK | 1715 Hwy. US 1 Southern Pines, NC | **Proposed Site Plan**

## **HIGHLIGHTS**

- Site offered for ground lease, existing building lease, or build to suit
- Site: 0.84 Acres
- Building: 2,530 sf (former bank with drive through)