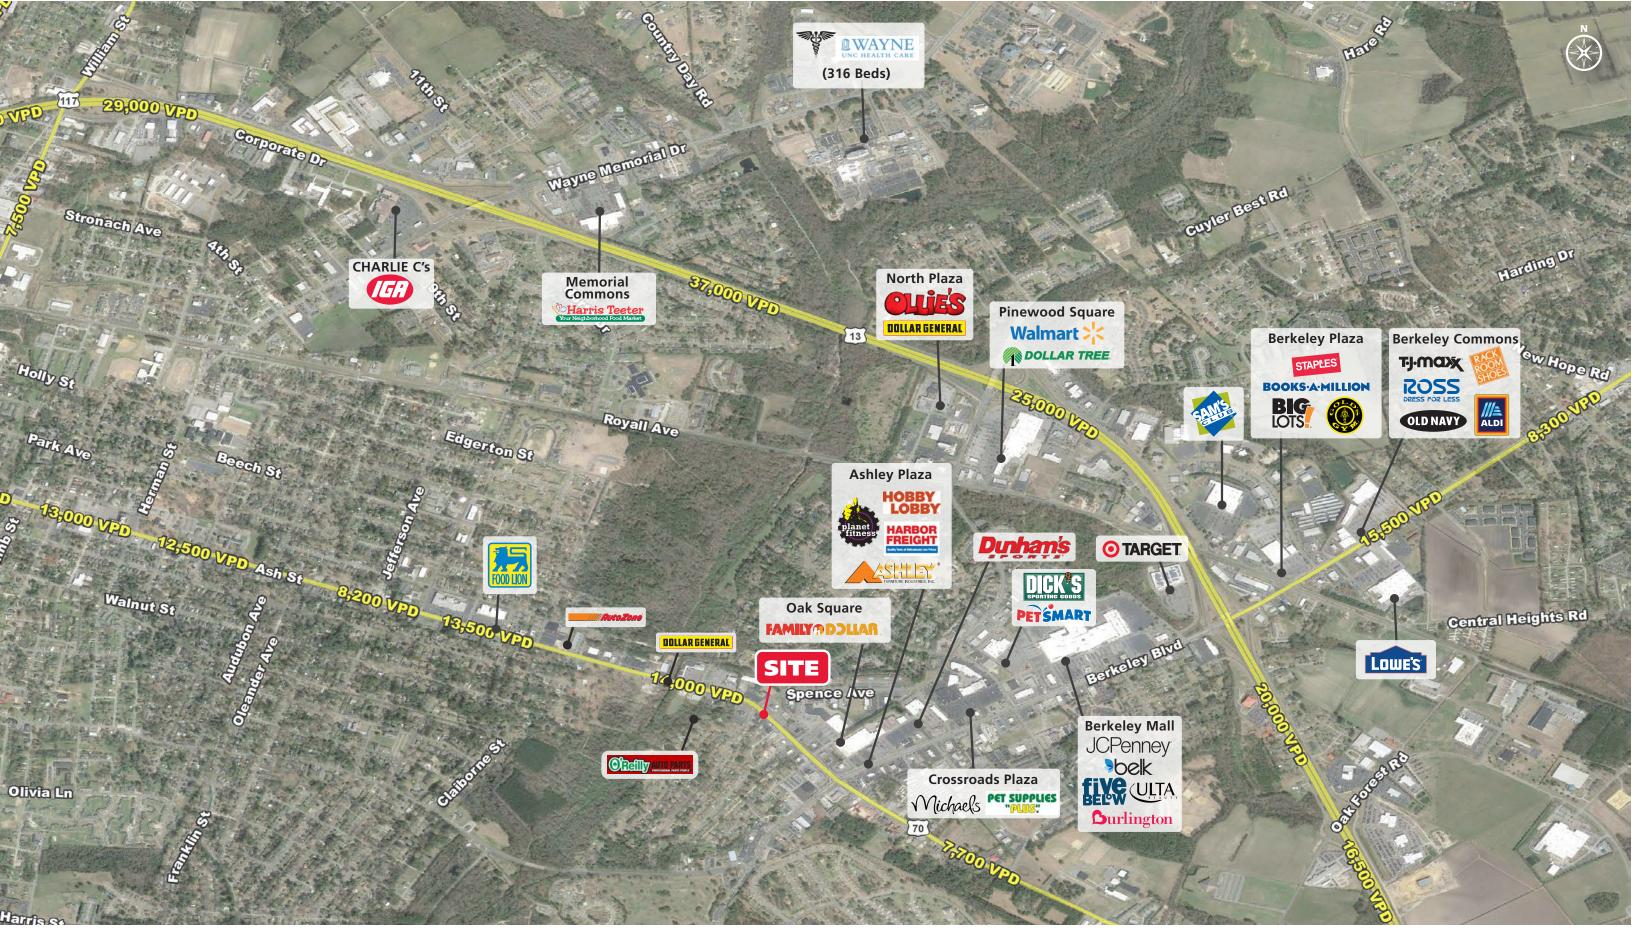

## **PROPERTY / LEASING OVERVIEW**

Former free-standing bank branch at a traffic light corner along Goldsboro's regional retail node.

## **PROPERTY HIGHLIGHTS**

- 1.5 acre traffic-light corner
- 2,250 SF former bank building with two lane drive-thru
- Signalized corner of Ash Street (Bus 70) & N. Spencer Ave.
- For Lease, Build-to-Suit, or Redevelopment
- 15,000 VPD on East Ash Street; 11,500 VPD on North Spencer Avenue