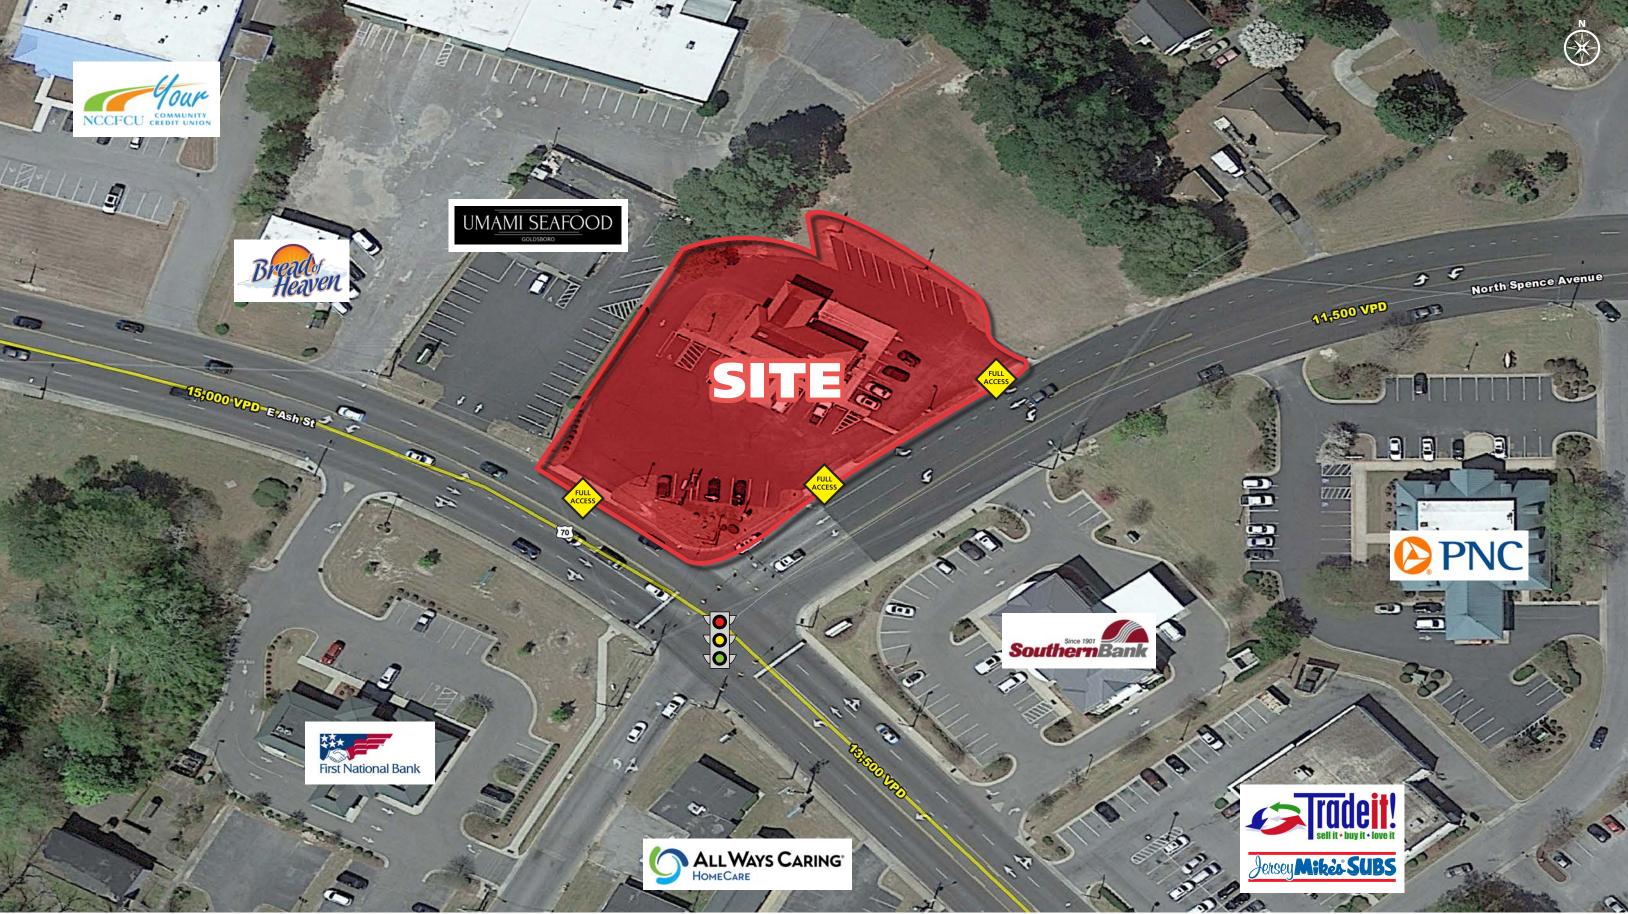

## **PROPERTY HIGHLIGHTS**

- 1.5 acre traffic-light corner
- 2,250 SF former bank building with two lane drive-thru
- Signalized corner of Ash Street (Bus 70) & N. Spencer Ave.
- For Lease, Build-to-Suit, or Redevelopment
- 15,000 VPD on East Ash Street; 11,500 VPD on North Spencer Avenue