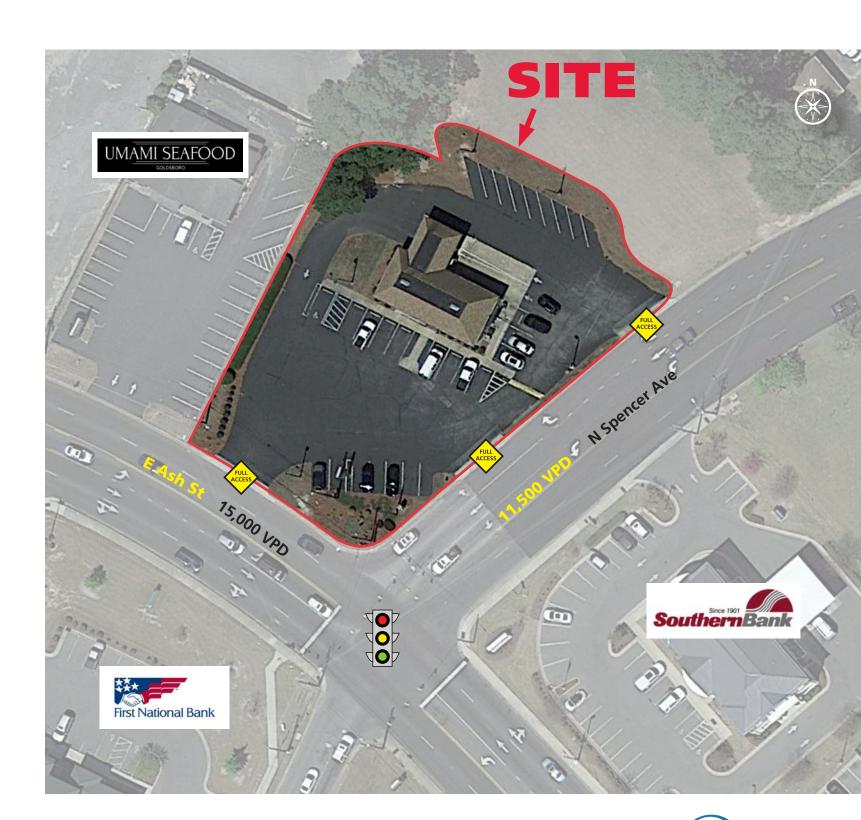

## **PROPERTY HIGHLIGHTS**

- 1.5 acre traffic-light corner
- 2,250 SF former bank building with two lane drive-thru
- Signalized corner of Ash Street (Bus 70) & N. Spencer Ave.
- For Lease, Build-to-Suit, or Redevelopment
- 15,000 VPD on East Ash Street; 11,500 VPD on North Spencer Avenue