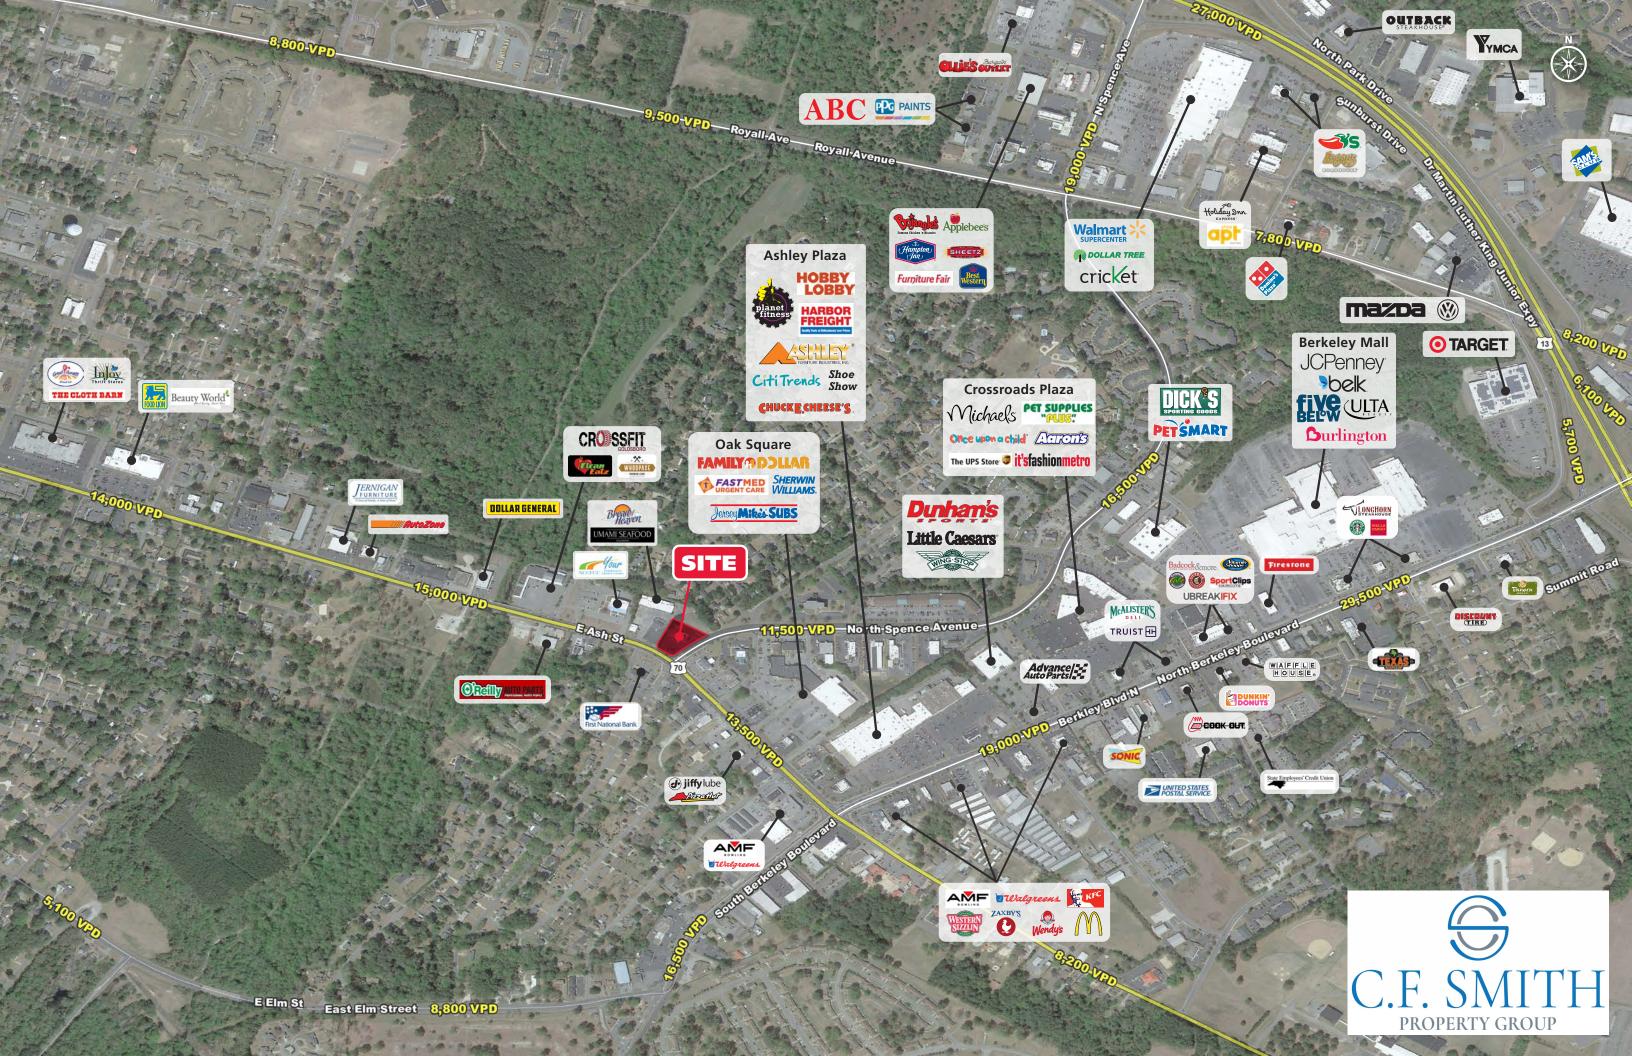

## **PROPERTY / LEASING OVERVIEW**

Former free-standing bank branch at a traffic light corner along Goldsboro's regional retail node.

## **PROPERTY HIGHLIGHTS**

- 1.5 acre traffic-light corner
- 2,250 SF former bank building with two lane drive-thru
- Signalized corner of Ash Street (Bus 70) & N. Spencer Ave.
- For Lease, Build-to-Suit, or Redevelopment
- 15,000 VPD on East Ash Street; 11,500 VPD on North Spencer Avenue