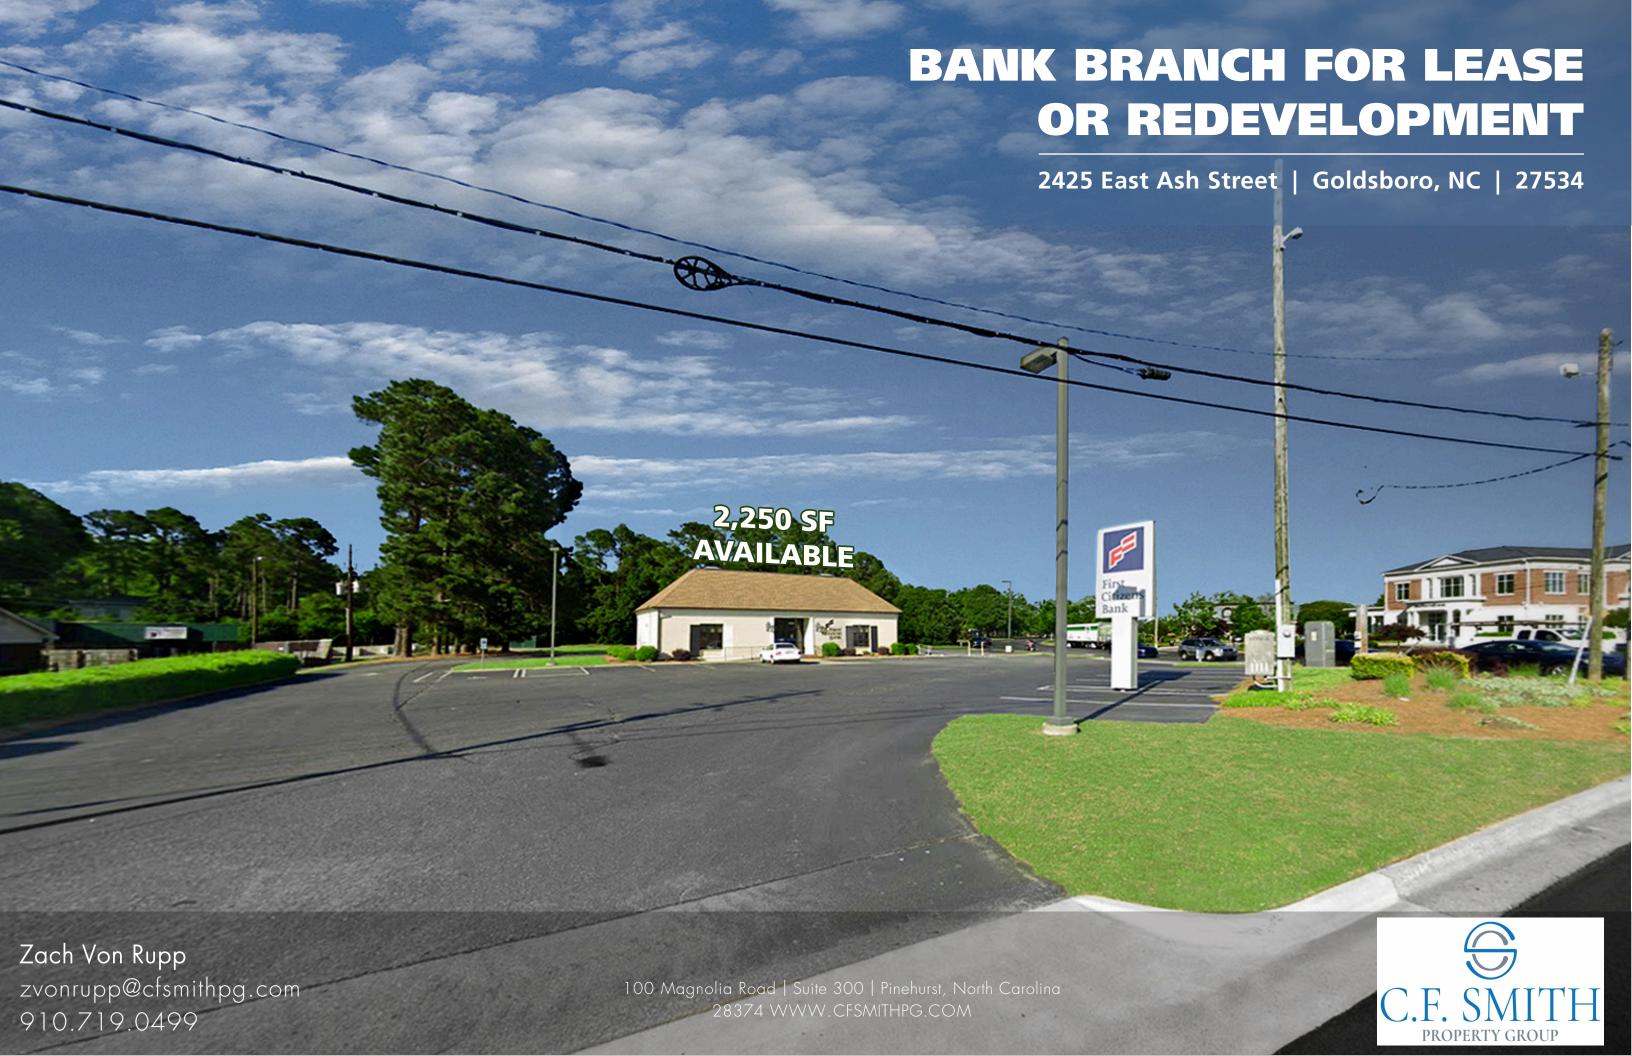

## BANK BRANCH FOR LEASE OR REDEVELOPMENT

2425 East Ash Street | Goldsboro, NC | 27534

## **PROPERTY / LEASING OVERVIEW**

Former free-standing bank branch at a traffic light corner along Goldsboro's regional retail node.

## **PROPERTY HIGHLIGHTS**

- 1.5 acre traffic-light corner
- 2,250 SF former bank building with two lane drive-thru
- Signalized corner of Ash Street (Bus 70) & N. Spencer Ave.
- For Lease, Build-to-Suit, or Redevelopment
- 15,000 VPD on East Ash Street; 11,500 VPD on North Spencer Avenue