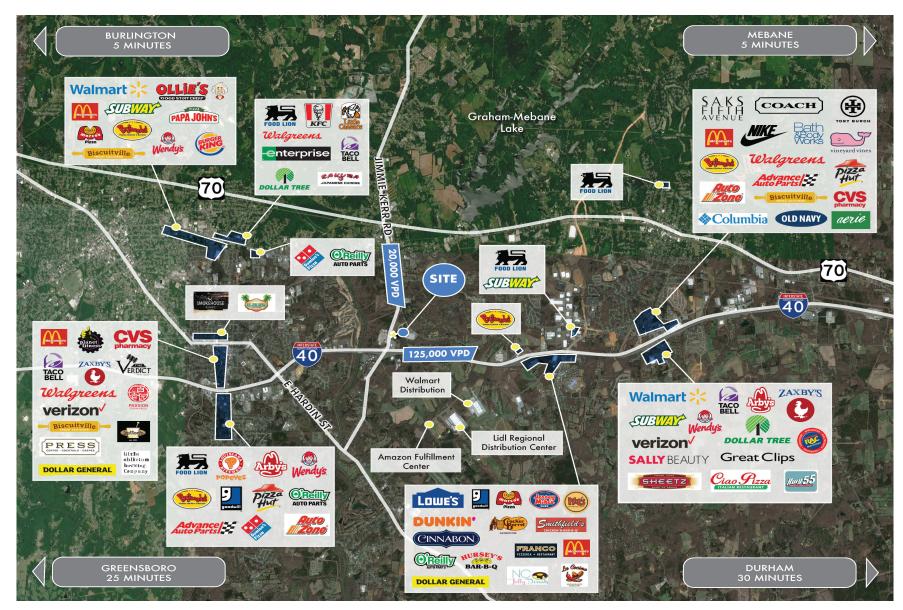

## **HIGHLIGHTS**

2.53 acres located off Jimmie Kerr Road and Interstate 40 in the town of Haw River, NC. Three new large distribution facilities have been built for Walmart, Lidl, and Amazon within the last few years. A brand new 600,000 sf industrial building is under construction across Jimmie Kerr Road. The nodes along I-40 between Durham and Greensboro continue to expand causing growth pressure within this trade area.

#### **OVERVIEW**

Utilities in surrounding jurisdictions are getting tapped out and pushing growth to this corridor. Local jurisdictions have submitted requests to widen Jimmie Kerr Road with traffic congestion. Alamance Community College is located directly across Interstate 40 that has 5,500+ students and faculty. A brand new K through 6 charter school opened across Kronberg Court, with plans being made to expand to 8th grade.

#### **MARKET**

219 townhomes have been approved behind to the site, and another 300+ unit apartment complex is in the works for a 2024 construction commencement. Three additional phases for multifamily are scheduled upon lease up for the apartment complex. Affordability, convenient access to the Triangle and Triad Markets, and lifestyle creates an attractive place to be in Haw River.