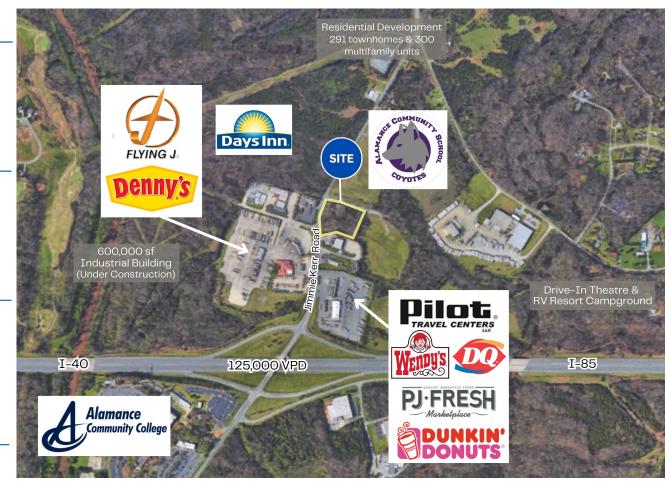

## **NEARBY AMENITIES**

Wendy's, Dunkin Donuts, Dairy Queen, Denny's, Days Inn, Pilot Travel Center, Flying J Travel Center, and PJ Fresh Marketplace.

2022 SUMMARY 1 MILE 3 MILES 5 MILES

Population 975 22,490 73,232 Median Income \$49,265 \$41,549 \$43,323

### **TRAFFIC COUNTS**

I-40/I-85 125,000 Jimmie Kerr Rd 20,000

Steve Trythall strythall@cfsmithpg.com 720.375.1167 Pinehurst | cfsmithpg.com

OUTPARCEL | Jimmie Kerr Rd, Haw River, NC | Aerial

Steve Trythall strythall@cfsmithpg.com 720.375.1167 Pinehurst | cfsmithpg.com