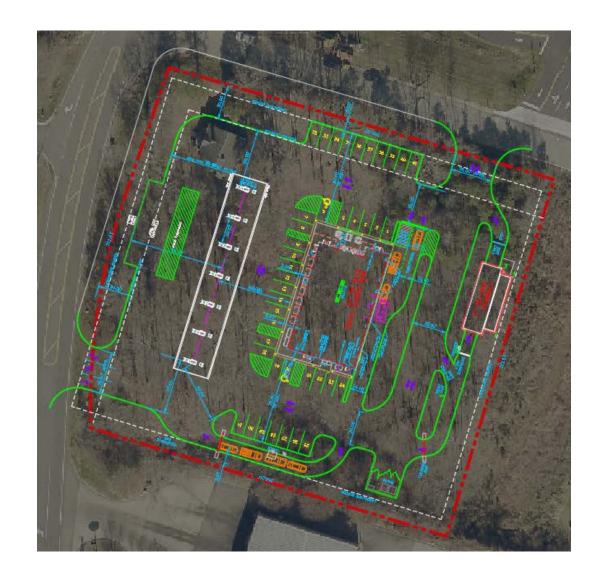

ies in surrounding jurisdictions are getting tapped out and pushing growth to this corridor. Local jurisdictions have submitted requests to widen Jimmie Kerr Road with traffic congestion. Alamance Community College is located directly across Interstate 40 that has 5,500+ students and faculty. A brand new K through 6 charter school opened across Kronberg Court, with plans being made to expand to 8th grade.

#### **MARKET**

219 townhomes have been approved behind to the site, and another 300+ unit apartment complex is in the works for a 2024 construction commencement. Three additional phases for multifamily are scheduled upon lease up for the apartment complex. Affordability, convenient access to the Triangle and Triad Markets, and lifestyle creates an attractive place to be in Haw River.



Steve Trythall strythall@cfsmithpg.com 720.375.1167 Pinehurst | cfsmithpg.com



OUTPARCEL | Jimmie Kerr Rd, Haw River, NC | Site

## **NEARBY AMENITIES**

Wendy's, Dunkin Donuts, Dairy Queen, Denny's, Days Inn, Pilot Travel Center, Flying J Travel Center, and PJ Fresh Marketplace.

2022 SUMMARY 1 MILE 3 MILES 5 MILES

Population 975 22,490 73,232 Median Income \$49,265 \$41,549 \$43,323

### **TRAFFIC COUNTS**

I-40/I-85 125,000 Jimmie Kerr Rd 20,000



Steve Trythall strythall@cfsmithpg.com 720.375.1167 Pinehurst | cfsmithpg.com



OUTPARCEL | Jimmie Kerr Rd, Haw River, NC | Aerial



Steve Trythall strythall@cfsmithpg.com 720.375.1167 Pinehurst | cfsmithpg.com