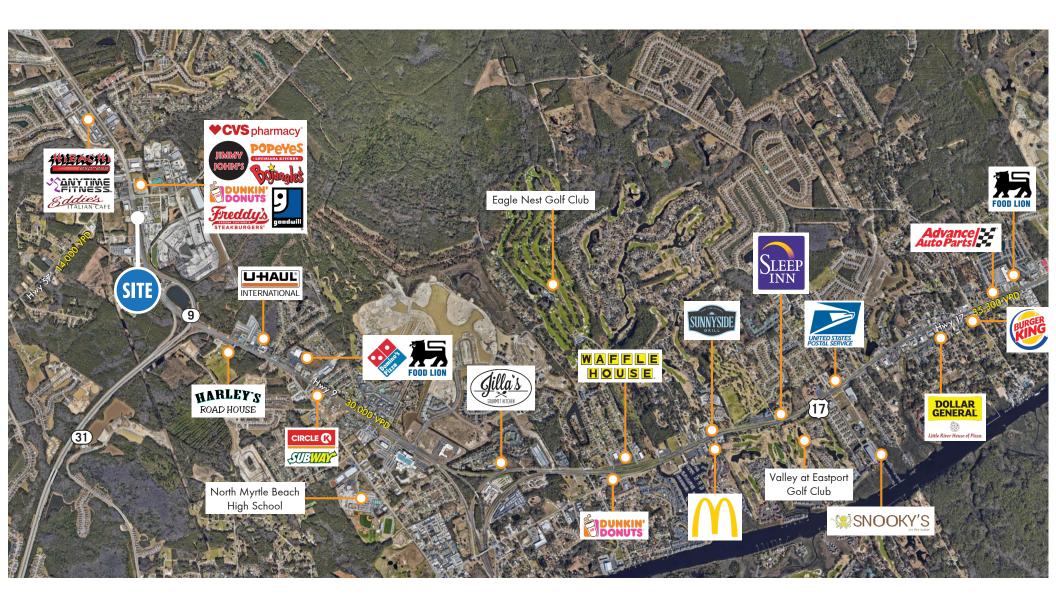

## OUTPARCEL | Hwy 57 Little River | Aerial

Zach Von Rupp zvonrupp@cfsmithpg.com 910.719.0499 Pinehurst | cfsmithpg.com

TRAFFIC COUNTS VEHICLES PER DAY

Hwy 57 14,000 Hwy 9 30,000

Zach Von Rupp zvonrupp@cfsmithpg.com 910.719.0499 Pinehurst | cfsmithpg.com