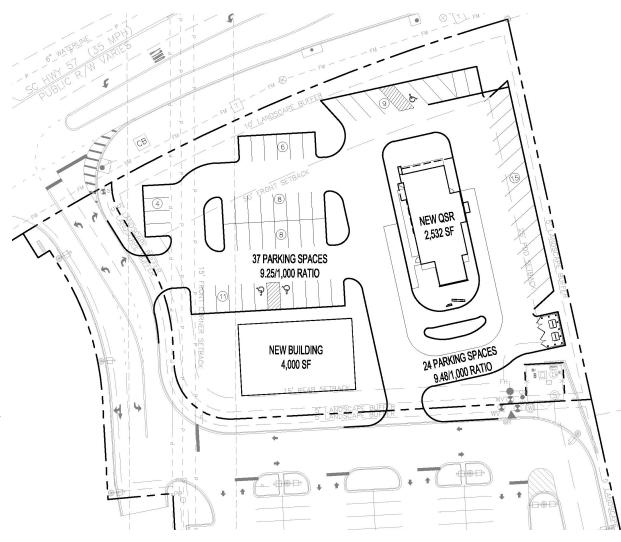

## OUTPARCEL | Hwy 57 Little River | Proposed Site Plan

## DESCRIPTION

.76-acres at the main center entrance along Highway 57. Last remaining outparcel to Food Lion & Tractor Supply located in Little River, SC.

Horry County is experiencing tremendous growth with over 5,000 single family residential units approved for 2021, which was 48% higher than the previous year and 98% higher than 2015.

Center includes co-anchors of Food Lion & Tractor Supply, which are both under construction and expected to open early 2023. Popeyes, Take 5, & Freddys Custard are also under construction and expected to open in 2023.