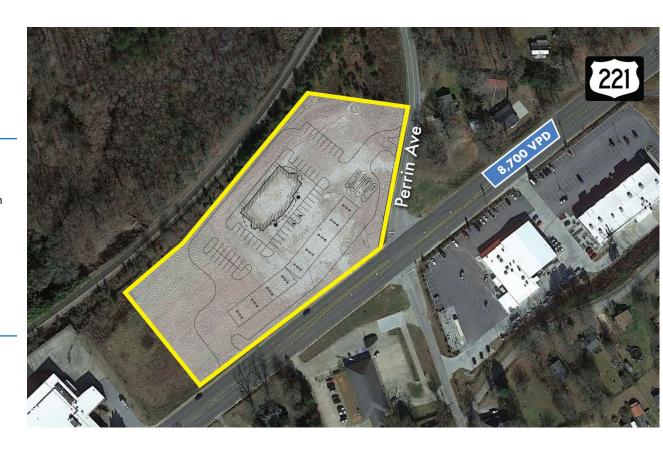

OUTPARCEL | Hwy 221, Woodruff, SC | Proposed Site Plan

### **TRAFFIC COUNTS**

N Hwy 221 8,700 S Hwy 221 14,400 Hwy 101 9,800

Steve Trythall strythall@cfsmithpg.com 720.375.1167 Pinehurst | cfsmithpg.com