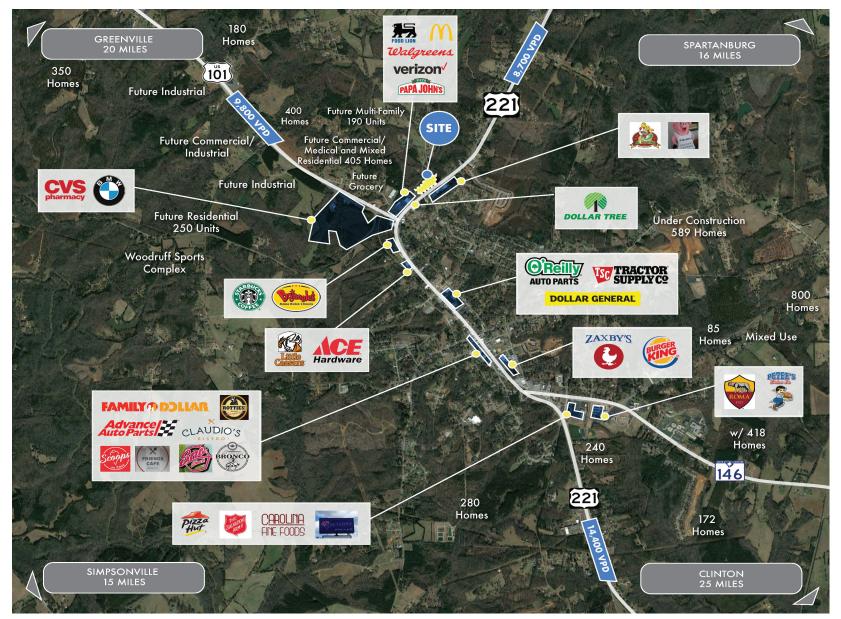

### **MARKET**

BMW and Envision AESC bring a strong new employment base to the community, along with Spartanburg County and local retailers. Local attractions include Tyger-10 Nature Park, Old Rock Quarry Winery, Willow Creek Golf Course, Sugar Tit Moonshine Distillery, Old Anderson Grist Mill, and Younts Center for Performing Arts.

### **NEARBY AMENITIES**

Food Lion, Walgreens, CVS, McDonald's, Starbucks, Biscuitville, Ace Hardware, Lowes Home Improvement, Circle K, Tractor Supply, Bojangles, Exxon, BP, O'Reilly Auto Parts, and Zaxby's are all located off Highway 221.

### **TRAFFIC COUNTS**

N Hwy 221 8,700 S Hwy 221 14,400 Hwy 101 9,800

Steve Trythall strythall@cfsmithpg.com 720.375.1167 Pinehurst | cfsmithpg.com