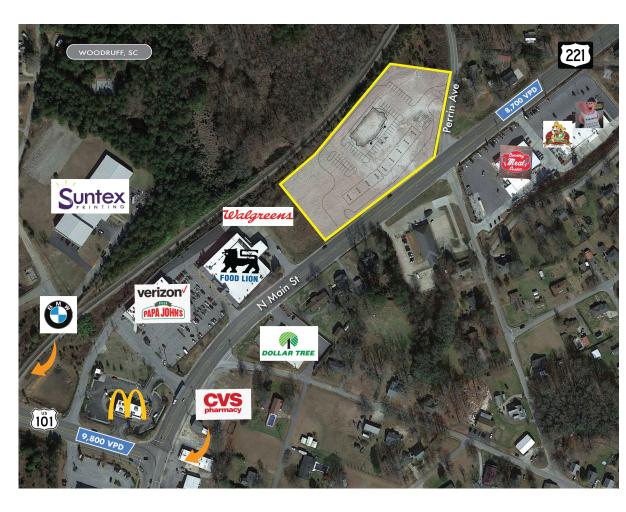

### **NEARBY AMENITIES**

Food Lion, Walgreens, CVS, McDonald's, Starbucks, Biscuitville, Ace Hardware, Lowes Home Improvement, Circle K, Tractor Supply, Bojangles, Exxon, BP, O'Reilly Auto Parts, and Zaxby's are all located off Highway 221.

## OUTPARCEL | Hwy 221, Woodruff, SC | Aerial

Steve Trythall strythall@cfsmithpg.com 720.375.1167 Pinehurst | cfsmithpg.com