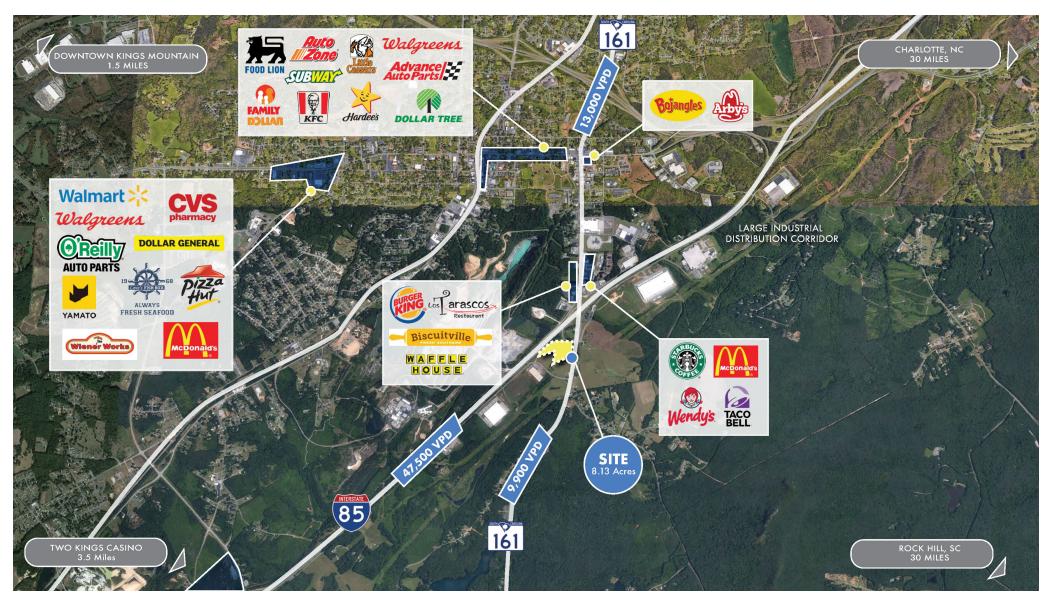

## **NEARBY AMENITIES**

Taco Bell, Biscuitville, Starbucks, McDonald's, Hotels, Food Lion, AutoZone, Strickland Brothers Oil, Burger King, Wendy's, BP Gas, and Camper's Inn RV are within a short drive from the site.

## **TRAFFIC COUNTS**

Interstate 85 47,500 N Hwy 161 17,400 S Hwy 161 9,900

Steve Trythall strythall@cfsmithpg.com 720.375.1167 Pinehurst | cfsmithpg.com