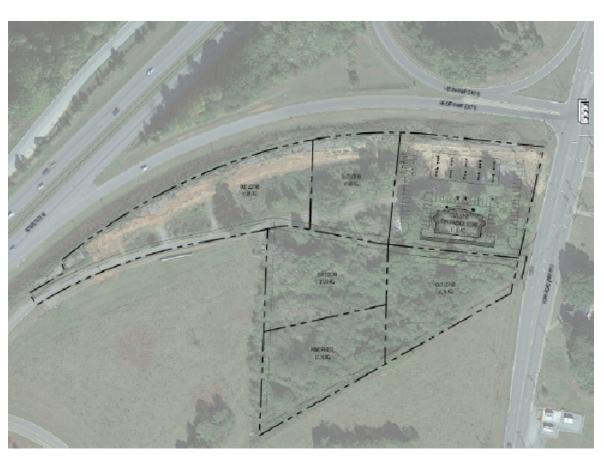

OUTPARCEL | Hwy 161 & I-85, Kings Mountain, NC | Proposed Site Plan

Steve Trythall strythall@cfsmithpg.com 720.375.1167 Pinehurst | cfsmithpg.com

OUTPARCEL | Hwy 161 & I-85, Kings Mountain, NC | **Proposed Site Plan** 