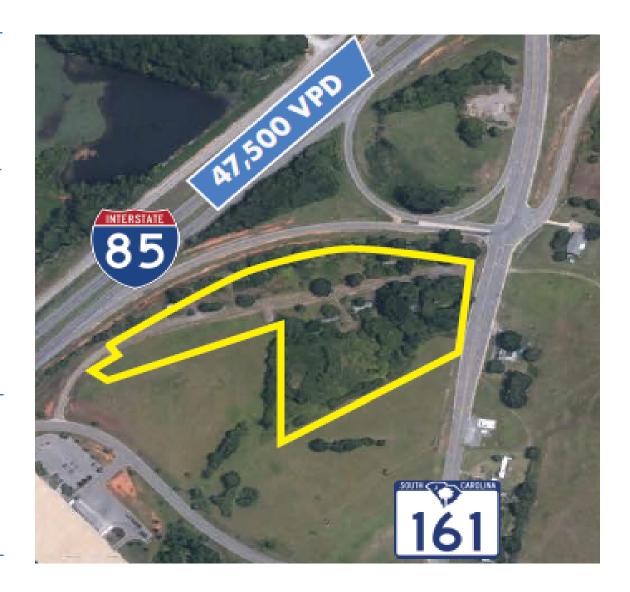

#### **HIGHLIGHTS**

This highly visible 8.13-acre site is conveniently located at Exit 8 off of Interstate 85 in Kings Mountain, NC. It features excellent access with Charlotte, NC 20 minutes to the east, and Spartanburg, SC less than an hour to the west. Highly frequented Catawba Two Kings Casino is the next exit west, a short 5 minute drive.

# OUTPARCEL | Hwy 161 & I-85, Kings Mountain, NC | Aerial

Steve Trythall strythall@cfsmithpg.com 720.375.1167 Pinehurst | cfsmithpg.com